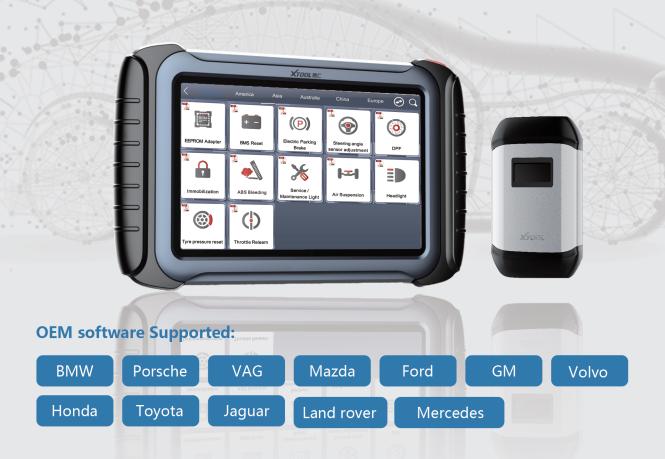

It is easier to get our app and system update that OTA, USB and app offline update are supported. XVCI MAX can work with OEM software alone. It also supports SAEJ2534-1 and SAEJ2534-2 two international programming protocols and many ECU programming. With powerful functions, stable features, professional data, it is a professional ECU programming equipment for all cars maintenance shops.

## **Supported Protocols:**

| ISO-9141 K-Line              | ISO-14230 K-Line                  | ISO-15765 CAN            |
|------------------------------|-----------------------------------|--------------------------|
| SAE-J1850-VPW (GM Class2)    | SAE-J1850-PWM (FORD SCP)          | ISO-11898-2 DWCAN        |
| ISO-11898-3 DWFTCAN          | SAE-J2411 Single Wire CAN (GMLAN) | VAG TP16 CAN             |
| VAG TP20 CAN (SAE-J2819)     | VAG KW81 (SAE J2818)              | SAE-J2610 SCI (Chrysler) |
| SAE-J1567 CCD BUS (Chrysler) | SAE-J2740 GM ALDL                 | SAE-J2809 (HONDA DIAG-H) |
| NISSAN DDL UART with CLOCK   | BMW DS2                           | FORD UBP                 |