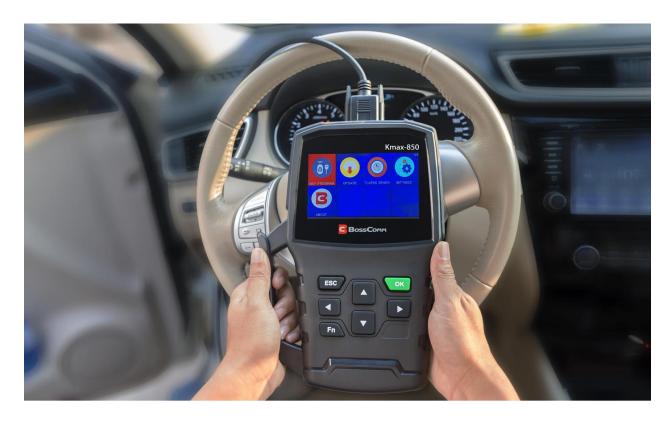

## **BOSSCOMM KMAX850 Key Programmer**

- Frequent Online Update.
- Easy plug and Program
- The fastest key programmer among competitors. Time saving
- Powerful software for American, Asian and European cars.
- Online Support.
- Read Pin Code, add keys, erase keys, all keys lost.