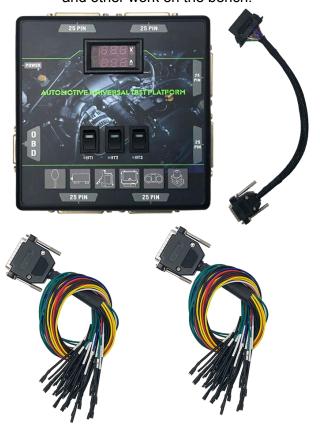

Packing details:

1PCS Test platform Box

2PCS DB25P cable

1PCS OBD2 cable

If you need more DB25P cable, you can contact our sales staff.