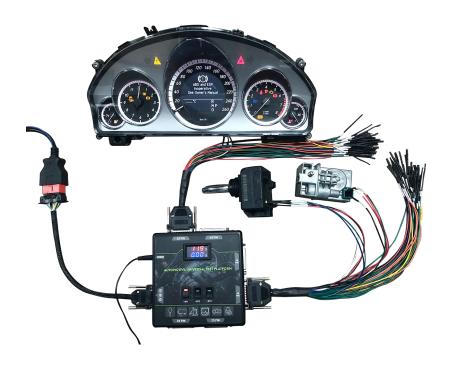

# 2. For another example, the Mercedes 204 207 212

## This is PINOUT of the DASH ESL EIS

Using our products, connect on the bench:

You can then diagnose or program or renew through any programmer

The cables are made of Japanese materials with high quality and low price, which suitable for all automotive electronics and locksmith personnel in the market.