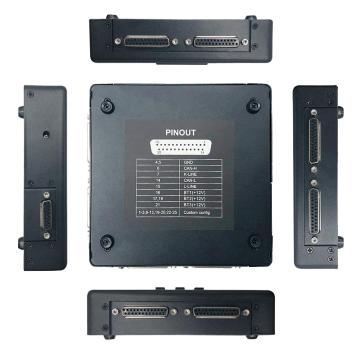

## **Automotive Universal Test Platform**

This test platform supports all cars to connect all control units on the bench, and supports CAN-BUS communication and LIN-BUS communication.

The test platform cable has 6 positions to insert DB25P cable, which is convenient for users to connect any control unit together and complete programming, diagnosis and other work on the bench.

# Here are the directions of the products

This is DB25P PINOUT among them

How to use our products?

For example: