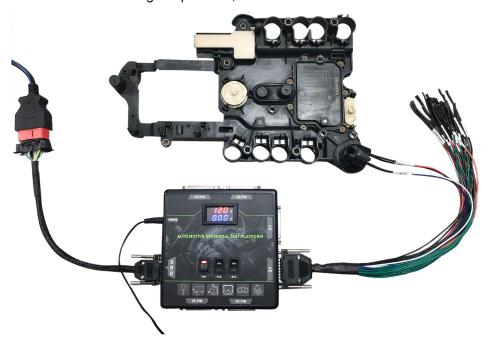

# 1. For example, the Mercedes 722.9 7G control unit

## This is the PINOUT:

Using our products, connect on the bench:

Then you can diagnose or program or renew through any programmer