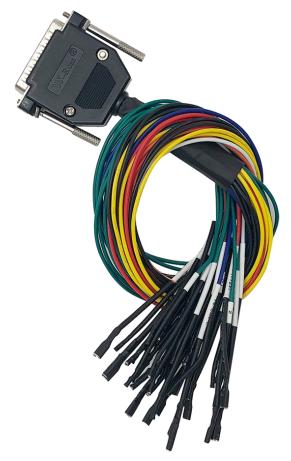

## **Automotive Universal Test Platform**

This test platform supports all cars to connect all control units on the bench, and supports CAN-BUS communication and LIN-BUS communication.

The test platform cable has 6 positions to insert DB25P cable, which is convenient for users to connect any control unit together and complete programming, diagnosis and other work on the bench.

# Here are the directions of the products

This is DB25P PINOUT among them

How to use our products?

For example: