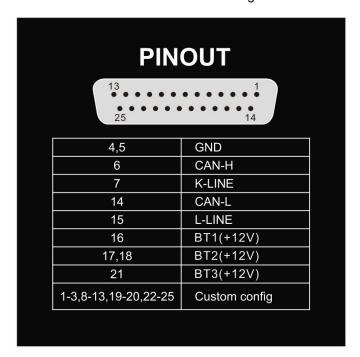

# Here are the directions of the products

This is DB25P PINOUT among them

How to use our products?

For example: