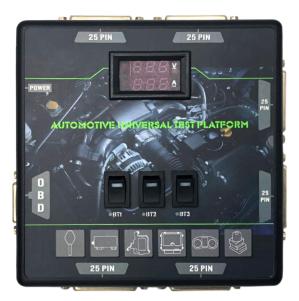

## **Automotive Universal Test Platform**

This test platform supports all cars to connect all control units on the bench, and supports CAN-BUS communication and LIN-BUS communication.

The test platform cable has 6 positions to insert DB25P cable, which is convenient for users to connect any control unit together and complete programming, diagnosis and other work on the bench.