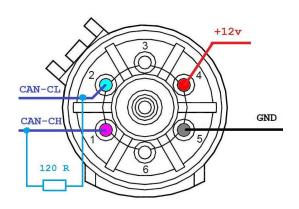

# 1. For example, the Mercedes 722.9 7G control unit

## This is the PINOUT:

Using our products, connect on the bench:

Then you can diagnose or program or renew through any programmer